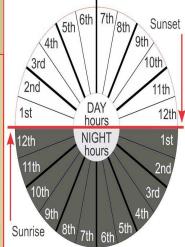

#### TABLE OF THE PLANETARY HOURS

|         | 17      | ABLE    | OF TI     | HE PLA                             | NETAKY                                 | HOU   | RS.     |         |
|---------|---------|---------|-----------|------------------------------------|----------------------------------------|-------|---------|---------|
| Sunday. | Monday. | Tuesday | . Wednes. | Hours from<br>Suaset to<br>Sunset. | Hours from<br>Midnight to<br>Midnight. |       | Friday. | Saturd. |
| Merc.   | Jup.    | Ven.    | Sat.      | 8                                  | 1                                      | Sun.  | Moon.   | Mars.   |
| Moon.   | Mars.   | Mer.    | Jup.      | 9                                  | 2                                      | Ven.  | Sat.    | Sun.    |
| Sat.    | Sun.    | Moon.   | Mars.     | 10                                 | 3                                      | Mer.  | Jup.    | Ven.    |
| Jup.    | Ven.    | Sat.    | Sun       | 11                                 | 4                                      | Moon. | Mars.   | Mer.    |
| Mars.   | Mer.    | Jup.    | Ven.      | 12                                 |                                        | Sat.  | Sun.    | Moon.   |
| Sun.    | Moon.   | Mars.   | Mer.      | 1                                  | 5                                      | Jup.  | Ven.    | Sat.    |
| Ven.    | Sat.    | Sun.    | Moon.     | 2                                  | 7                                      | Mars. | Mer.    | Jup.    |
| Mer.    | Jup.    | Ven.    | Sat.      | 3                                  | 8                                      | Sun.  | Moon.   | Mars.   |
| Moon.   | Mars.   | Mer.    | Jup.      | 4                                  | 9                                      | Ven.  | Sat.    | Sun.    |
| Sat.    | Sun.    | Moon.   | Mars.     | 5                                  | 10                                     | Mer.  | Jup.    | Ven.    |
| Jup.    | Ven.    | Sat.    | Sun.      | 6                                  | 11                                     | Moon. | Mars.   | Mer.    |
| Mars.   | Mer.    | Jup.    | Ven.      | 7 8                                | 12                                     | Sat.  | Sun.    | Moon.   |
| Sun.    | Moon.   | Mars.   | Mer.      | 8                                  | 1                                      | Jup.  | Ven.    | Sat.    |
| Ven.    | Sat.    | Sun.    | Moon.     | 9                                  | 2                                      | Mars. | Mer.    | Jup.    |
| Mer.    | Jup.    | Ven.    | Sat.      | 10                                 | 3                                      | Sun.  | Moon.   | Mars.   |
| Moon.   | Mars.   | Mer.    | Jup.      | 11                                 | 4                                      | Ven.  | Sat.    | Sun.    |
| Sat.    | Sun.    | Moon.   | Mars.     | I 2                                | 5                                      | Mer.  | Jup.    | Ven.    |
| Jup.    | Ven.    | Sat.    | Sun.      | I                                  |                                        | Moon. | Mars.   | Mer.    |
| Mars.   | Mer.    | Jup.    | Ven.      | 2                                  | 7<br>8                                 | Sat.  | Sun.    | Moon.   |
| Sun.    |         |         | Mer.      | 3                                  | 8                                      | Jup.  | Ven.    | Sat.    |
| Ven.    | Sat.    | Sun.    | Moon.     | 4                                  | 9                                      | Mars. | Mer.    | Jup.    |
| Mer.    | Jup.    | Ven.    | Sat.      | 5                                  | 10                                     | Sun.  | Moon.   | Mars.   |
| Moon.   |         | Mer.    | Jup.      | 6                                  | 11                                     | Ven.  | Sat.    | Sun.    |
| Sat     | O.m.    | Mann    | Mana      |                                    |                                        | Man   | T       | 77      |

| Hour | Sun | Mon | Tue | Wed | Thu | Fri | Sa |
|------|-----|-----|-----|-----|-----|-----|----|
| 1    | 0   | 3   | d   | Å   | 4   | Q   | ħ  |
| 2    | Q   | ħ   | 0   | )   | d   | Ř   | 4  |
| 3    | ğ   | )4  | Q   | ħ   | 0   | )   | d  |
| 4    | 3   | d   | Ď   | 4   | Q   | ħ   | 0  |
| 5    | ħ   | 0   | 3   | d   | ğ   | 4   | Q  |
| 6    | 4   | Q   | ħ   | 0   | 3)  | d   | Ď  |
| 7    | d   | Å   | 4   | Q   | ħ   | 0   | 3  |
| 8    | 0   | )   | d   | Å   | 4   | Q   | ħ  |
| 9    | Q   | ħ   | 0   | )   | d   | Å   | 4  |
| 10   | ğ   | 4   | Q   | ħ   | 0   | )   | d  |
| 11   | 3   | d   | Å   | 4   | Q   | ħ   | 0  |
| 12   | ħ   | 0   | 3   | d   | ğ   | 4   | Q  |

## Table of the Magical Names of the Hours, and of the Angels who rule them, commencing at the first hour after Midnight of each day, and ending at the ensuing midnight.

| Hours.         | Sunday. | Monday. | Tuesday. | Wednesd. | Thursd. | Friday. | Saturday. |
|----------------|---------|---------|----------|----------|---------|---------|-----------|
| I. Yayn        | Raphael | Sachiel | Anael    | Cassiel  | Michael | Gabriel | Zamael    |
| 2. Yanor       | Gabriel | Zamael  | Raphael  | Sachiel  | Anael   | Cassiel | Michael   |
| 3. Nasnia      | Cassiel | Michael | Gabriel  | Zamael   | Raphael | Sachiel | Anael     |
| 4. Salla       | Sachiel | Anael   | Cassiel  | Michael  | Gabriel | Zamael  | Raphael   |
| 5. Sadedali    | Zamael  | Raphael | Sachiel  | Anael    | Cassiel | Michael | Gabriel   |
| 6. Thamur      | Michael | Gabriel | Zamael   | Raphael  | Sachiel | Anael   | Cassiel   |
| 7. Ourer       | Anael   | Cassiel | Michael  | Gabriel  | Zamael  | Raphael | Sachiel   |
| 8. Thainé      | Raphael | Sachiel | Anael    | Cassiel  | Michael | Gabriel | Zamael    |
| o. Neron       | Gabriel | Zamael  | Raphael  | Sachiel  | Anael   | Cassiel | Michael   |
| 10. Yavon      | Cassiel | Michael | Gabriel  | Zamael   | Raphael | Sachiel | Anael     |
| II. Abai       | Sachiel | Anael   | Cassiel  | Michael  | Gabriel | Zamael  | Raphael   |
| 12. Nathalon . | Zamael  | Raphael | Sachiel  | Anael    | Cassiel | Michael | Gabriel   |
| I. Beron       | Michael | Gabriel | Zamael   | Raphael  | Sachiel | Anael   | Cassiel   |
| 2. Barol       | Anael   | Cassiel | Michael  | Gabriel  | Zamael  | Raphael | Sachiel   |
| 3. Thanu       | Raphael | Sachiel | Anael    | Cassiel  | Michael | Gabriel | Zamael    |
| 4. Athor       | Gabriel | Zamael  | Raphael  | Sachiel  | Anael   | Cassiel | Michael   |
| 5. Mathon      | Cassiel | Michael | Gabriel  | Zamael   | Raphael | Sachiel | Anael     |
| 6. Rana        | Sachiel | Anael   | Cassiel  | Michael  | Gabriel | Zamael  | Raphael   |
| 7. Netos       | Zamael  | Raphael | Sachiel  | Anael    | Cassiel | Michael | Gabriel   |
| 8. Tafrac      | Michael | Gabriel | Zamael   | Raphael  | Sachiel | Anael   | Cassiel   |
| 9. Sassur      | Anael   | Cassiel | Michael  | Gabriel  | Zamael  | Raphael | Sachiel   |
| 10. Agla       | Raphael | Sachiel | Anael    | Cassiel  | Michael | Gabriel | Zamael    |
| II. Cäerra     | Gabriel | Zamael  | Raphael  | Sachiel  | Anael   | Cassiel | Michael   |
| 12. Salam      | Cassiel | Michael | Gabriel  | Zamael   | Raphael | Sachiel | Anael     |
|                |         |         |          |          |         |         |           |