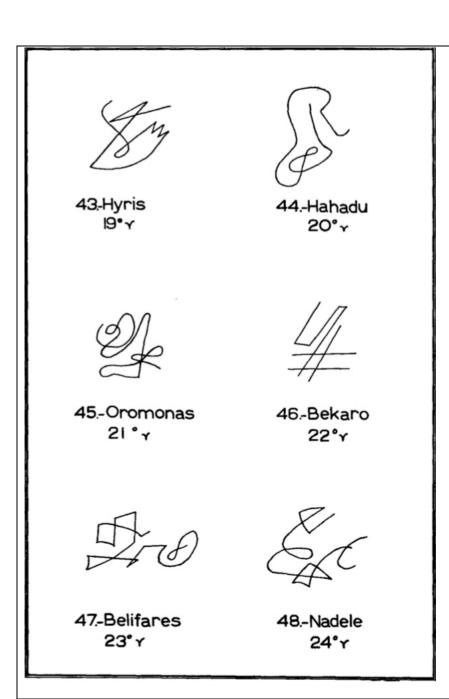

|           | T = . =  |                                                                                                                                                                                                                                                                                                                                                                                                                                                                                                                                                                                                                                                                                                                              |
|-----------|----------|------------------------------------------------------------------------------------------------------------------------------------------------------------------------------------------------------------------------------------------------------------------------------------------------------------------------------------------------------------------------------------------------------------------------------------------------------------------------------------------------------------------------------------------------------------------------------------------------------------------------------------------------------------------------------------------------------------------------------|
| 17° Aries | BARNAL   | This Spirit Intelligence is well acquainted with the art of love and is an expert in excellent practices which make one win the favour of friends and enemies of both sexes. BARNAL gives the magician special instructions and makes him acquainted with special methods in respect to the magic of sympathy. This head not only places at the magician's disposal good beings from his own region, but also enables him to get into touch with particular beings of the air which otherwise are very shy of the earth and therefore hard to contact. BARNAL is also an expert in music, and if the magician desires it, he inspires him with musical compositions, provided the magician is basically interested in music. |
| 18° Aries | SERNPOLO | Assisted by this intelligence the magician can quickly develop his talent for languages. SERNPOLO also helps the magician improve his position in life and gives him methodical instructions how to make practical use of the magnetic powers within his range of effectiveness.                                                                                                                                                                                                                                                                                                                                                                                                                                             |
| 19° Aries | HYRIS    | This Spirit Intelligence is an expert in the magic of water with regard to the elements, to the magnetic fluid, and to bring about effects with these powers. HYRIS can reveal to the magician many possible influences by the element of water on our physical world and, apart from this, let him know special secrets and give him special instructions regarding the realm of the undines.                                                                                                                                                                                                                                                                                                                               |
| 20° Aries | HAHADU   | This Spirit Intelligence is not only well acquainted with the magic of water, but he can also, due to his special faculties, give the magician various instructions in respect of the preparation of liquid fluid condensers, especially for their charging with magnetic fluids. HAHADU is very much liked in the kingdom of the undines, that is the element of water, and should the magician ask for it, this head of the region of the water-element can send him as many male and female servants as he may need for the realization of his wishes.                                                                                                                                                                    |
| 21° Aries | OROMONAS | This Spirit Intelligence makes the magician acquainted with various laws, powers and effects of the zone girdling the earth. It is from OROMONAS that the magician learns how to set the various powers in motion with the help of various methods and instructions. OROMONAS is a very generous intelligence, very friendly with human beings and at any time willing to realize the wishes of the magician as far as it lies in his powers.                                                                                                                                                                                                                                                                                |
| 22° Aries | BEKARO   | By this intelligence the magician is endowed with the knowledge and wisdom of the zone girdling the earth, which only a few beings of that sphere are able to do. BEKARO has a specially high interest for justice and harmony and therefore is also able to assist the magician in the physical world in cases where justice is involved, either in legal matters or in other situations of life. Spirits of the storms and salamanders are very much afraid of him, since he is capable of revealing to the magician formulae by the application of which strong electrical and elemental effects can be brought about in the fire region of the zone girdling the earth, which the most BEKARO                            |

|           |           | salamander spirit instantly makes submissive. If BEKARO places any being of the salamander kingdom at the magician's disposal, such a spirit - being of high intelligence, understanding and cleverness, will render the magician loyal service.                                                                                                                                                                                                                                                                                                                                                                                                                               |
|-----------|-----------|--------------------------------------------------------------------------------------------------------------------------------------------------------------------------------------------------------------------------------------------------------------------------------------------------------------------------------------------------------------------------------------------------------------------------------------------------------------------------------------------------------------------------------------------------------------------------------------------------------------------------------------------------------------------------------|
| 23° Aries | BELFARES  | This head, like the two foregoing ones, is superior to the others                                                                                                                                                                                                                                                                                                                                                                                                                                                                                                                                                                                                              |
|           |           | in wisdom, cleverness and sagacity and he teaches the magician to apply the laws of the zone girdling the earth, by the Akasha-                                                                                                                                                                                                                                                                                                                                                                                                                                                                                                                                                |
|           |           | principle, to realize them in the physical world. BELFARES is                                                                                                                                                                                                                                                                                                                                                                                                                                                                                                                                                                                                                  |
| 24° Aries | NADELE    | always willing to help the magician in any respect.                                                                                                                                                                                                                                                                                                                                                                                                                                                                                                                                                                                                                            |
| 24 Alics  | NADELE    | This Spirit Intelligence is especially well acquainted with medical magnetism and reveals to the magician methods by which the most severe diseases can be cured by magic or by any other means. NADELE is not only a physician for the physical body of man, but can also teach the magician how he can help                                                                                                                                                                                                                                                                                                                                                                  |
|           |           | himself or any other person in any respect and in any situation                                                                                                                                                                                                                                                                                                                                                                                                                                                                                                                                                                                                                |
|           |           | of his life, by the help of the Akasha-principle. This head is very                                                                                                                                                                                                                                                                                                                                                                                                                                                                                                                                                                                                            |
|           |           | much loved in the kingdom of gnomes and if a magician gets into contact with this kingdom by NADELE assistance, even                                                                                                                                                                                                                                                                                                                                                                                                                                                                                                                                                           |
| 25° Aries | YROMUS    | kings of gnomes place themselves at the magician's disposal.  This Spirit Intelligence too, is an expert in magical science, in                                                                                                                                                                                                                                                                                                                                                                                                                                                                                                                                                |
|           |           | particular a master of alchemy and spagiric. From YROMUS the magician learns how to prepare various herbs and roots in a spagiric and alchemical manner, and how to make these especially dynamic by the application of an electromagnetic fluid and by a special kind of volting. If the magician so wishes he will get instructions from YROMUS how, by the Akashaprinciple, to change causes within himself or within other people so that they have a less unfavourable influence on the mental, astral and sometimes even physical plane. Besides this, YROMUS teaches the magician how to change a person's fate and to carry out magical operations without their being |
|           |           | impregnated into the Akasha- principle to cause contra-effects. YROMUS, too, is beloved in the kingdom of gnomes, and all gnomes, especially those of the upper class, meet this head with the highest respect.                                                                                                                                                                                                                                                                                                                                                                                                                                                                |
| 26° Aries | HADCU     | This Spirit Intelligence is a master of mental and astral magic<br>and teaches the magician how to make practical use, in the<br>mental, astral and physical worlds, of extra-planetary powers<br>for vanous purposes.                                                                                                                                                                                                                                                                                                                                                                                                                                                         |
| 27° Aries | BALACHMAN | This Spirit Intelligence is an excellent initiator into synthetic astrology and reveals to the magician the most remote secrets of astrology. By this initiator the magician learns about the astrological influences on the mental and astral worlds, furthermore the opposite oscillations and vibrations of the various spheres with regard to the mental, astral and physical plane. The knowledge of the cosmic effects, on the mineral, the plant, and the animal kingdoms is also taught to the magician by this head, either directly or by intuition and inspiration.                                                                                                 |
| 28° Aries | JUGULA    | This Spirit Intelligence introduces the magician into the art of talismanology. From this head the magician learns to solve the                                                                                                                                                                                                                                                                                                                                                                                                                                                                                                                                                |