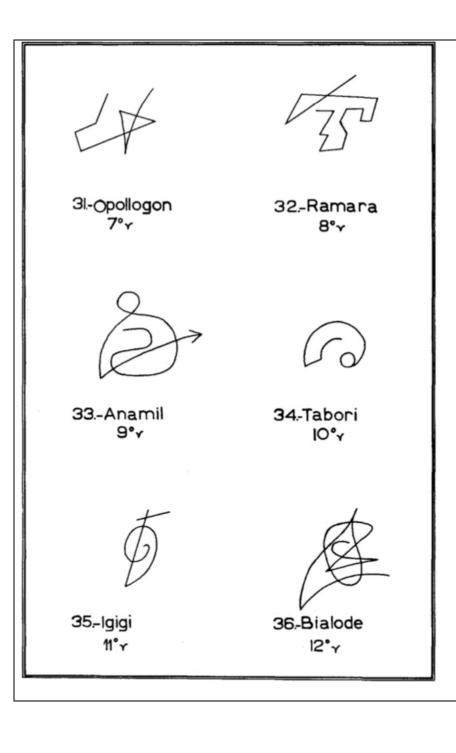

|          |           | MALACHA can give good advice in respect of Alchemy, i. e. he can procure the prima materia for the preparation of the Great Elixier in a dry process. Many other things will be revealed to the magician by MALACHA, if the former is able to get into contact with him.                                                                                                                                                                                                                                                                                                                                                                                                               |
|----------|-----------|----------------------------------------------------------------------------------------------------------------------------------------------------------------------------------------------------------------------------------------------------------------------------------------------------------------------------------------------------------------------------------------------------------------------------------------------------------------------------------------------------------------------------------------------------------------------------------------------------------------------------------------------------------------------------------------|
| 3° Aries | ECDULON   | This spirit Intelligence can initiate the magician into the magic                                                                                                                                                                                                                                                                                                                                                                                                                                                                                                                                                                                                                      |
|          |           | of love. If desired by the magician he can change hostility into friendship and secures for the magician the favour of very                                                                                                                                                                                                                                                                                                                                                                                                                                                                                                                                                            |
|          |           | important persons. This intelligence is able to charge magic mirrors for special purposes, for instance to make the kingdom of Salamanders visible in the mirror, and the like. Since this head is well acquainted with all magical rites, he is able to offer the magician various special hints with regard to the magic of evocation.                                                                                                                                                                                                                                                                                                                                               |
| 4° Aries | LURCHI    | This Spirit Intelligence can be most useful to the magician in all                                                                                                                                                                                                                                                                                                                                                                                                                                                                                                                                                                                                                     |
|          |           | love matters. He can also protect and strengthen the magician's                                                                                                                                                                                                                                                                                                                                                                                                                                                                                                                                                                                                                        |
|          |           | existence and if it is necessary, LURCHI helps the magician                                                                                                                                                                                                                                                                                                                                                                                                                                                                                                                                                                                                                            |
|          |           | become rich by showing him means and ways to reach this end<br>or by the direct help of his servants.                                                                                                                                                                                                                                                                                                                                                                                                                                                                                                                                                                                  |
| 5° Aries | ASPADIT   | This Spirit Intelligence is a very fine intelligence and secures                                                                                                                                                                                                                                                                                                                                                                                                                                                                                                                                                                                                                       |
|          |           | the magician's luck in games, competitions, bets and so on.                                                                                                                                                                                                                                                                                                                                                                                                                                                                                                                                                                                                                            |
|          |           | Dexterity in one's profession, in art, etc. can also be achieved by the help of ASPADIT.                                                                                                                                                                                                                                                                                                                                                                                                                                                                                                                                                                                               |
| 6° Aries | NASCELA   | This intelligence will help the magician to become a talented writer or it will make him acquainted with the methods by which he may quickly and easily develop this talent within him. This intelligence may also help him greatly with literature and art.                                                                                                                                                                                                                                                                                                                                                                                                                           |
| 7° Aries | APOLLOGON | This head is a custodian of magical secrets and may reveal to the magician many practices, rites, and so on, for his personal use. Apart from that he informs the magician in what easy manner he can get into contact with beings of the Moonsphere. If the contact with APOLLOGON has once been established, then one is able to roam the moon-sphere by his personal assistance or by the help of his subordinates and get into touch, in a special manner, with the beings of the moonsphere. APOLLOGON teaches the magician how he can practice mental magic in the moon-sphere and have direct effects on the moon-sphere or by the beings of that sphere on our physical world. |
| 8° Aries | RAMARA    | This Spirit Intelligence is an excellent master of magic and shows the magician how to achieve special magical faculties by suitable methods, prevailingly ritual and magical formulae, and how to apply these.                                                                                                                                                                                                                                                                                                                                                                                                                                                                        |
| 9° Aries | ANAMIL    | This intelligence has special control over electro-magnetic fluids. It teaches the magician how to load electro-magnetic volts for special purposes, and if the magician demands it, it will by itself create such volts, transfer them into the Akashaprinciple and have their effects work on either the mental, astral or physical sphere. There exists no problem in the zone girdling the earth which could not be solved by ANAMIL. The                                                                                                                                                                                                                                          |

|           |         | magician can ask this intelligence any question and he will have it answered instantly by way of inspiration.                                                                                                                                                                                                                                                                                                                                                                                                                                                                                                                                                                                                                                                                                                                                                 |
|-----------|---------|---------------------------------------------------------------------------------------------------------------------------------------------------------------------------------------------------------------------------------------------------------------------------------------------------------------------------------------------------------------------------------------------------------------------------------------------------------------------------------------------------------------------------------------------------------------------------------------------------------------------------------------------------------------------------------------------------------------------------------------------------------------------------------------------------------------------------------------------------------------|
| 10° Aries | TABORI  | This intelligence allows the magician to glimpse into the deep secrets of the water-element, and in its analogies. It draws his attention to each of the magic practices and methods and shows him also, by the magnetic fluid of the water, how he can bring about various effects on himself as well as on other persons. If the magician wants it, then TABORI causes the effects by himself or by subordinates. TABORI will also give the magician special instructions, for instance, how he can, without much effort, get into contact with beings of the water-element and how he can safely deal with them. Following TABORI s orders, the most beautiful undines are at the magician's disposal. From this intelligence the magician may also learn how to calm spirits of the storms, how to stop thunderstorms and how to tranquilize a rough sea. |
| 11° Aries | IGIGI   | This head teaches the magician how to get power over men and animals. At the same time he shows him how to dynamise magic formulae so that they have a specially strong effect.                                                                                                                                                                                                                                                                                                                                                                                                                                                                                                                                                                                                                                                                               |
| 12° Aries | BIALODE | The magician will learn from this intelligence how he can procure magical authority. He is taught how to use the powers of the earth zone at will, furthermore the method of changing base metals into pure metals. The magician with a specially strong disposition to magic may get this intelligence so far as to bring about the transmutation of the metals by itself.  BIALODE also introduces the magician to the magic of the sun, that is the magician is taught how to make conscious use of the powers of the sun in the mental, astral and physical plane on a magical basis and also how to protect himself against negative influences of the sun-sphere during his mental wanderings there.                                                                                                                                                    |
| 13° Aries | OPILON  | This Spirit Intelligence is capable of assisting the magician in all operations either personally or by his servants. He can furthermore instruct the magician in any field of science of the physical plane; that is, he can grant him knowledge.                                                                                                                                                                                                                                                                                                                                                                                                                                                                                                                                                                                                            |
| 14° Aries | JRACHO  | This intelligence also can by himself or by his subordinates help the magician with all his operations on the physical plane.  Moreover it can make him eloquent and sharp witted and at the same time teaches him how, by means of the Akashaprinciple, he can rouse this faculty within himself as well as with others.                                                                                                                                                                                                                                                                                                                                                                                                                                                                                                                                     |
| 15° Aries | GOLOG   | This head is well acquainted with any field of science in our physical world, and there exists no problem which he would not be able to solve. GOLOG is regarded as a great philosopher and exposes the synthesis of philosophy to the magician by intuition and inspiration                                                                                                                                                                                                                                                                                                                                                                                                                                                                                                                                                                                  |
| 16° Aries | ARGILO  | This head assists the magician, theoretically and practically, in all questions of love and friend- ship in the mental, astral and physical plane. The magician may have all his demands in this respect fulfilled by this head.                                                                                                                                                                                                                                                                                                                                                                                                                                                                                                                                                                                                                              |