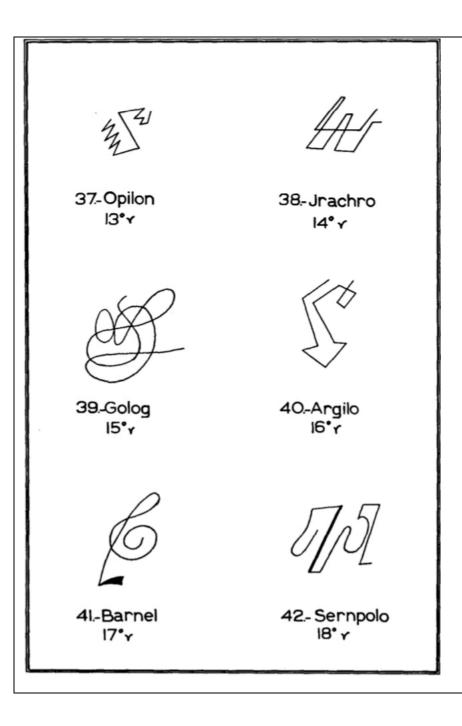

|           |         | magician can ask this intelligence any question and he will have it answered instantly by way of inspiration.                                                                                                                                                                                                                                                                                                                                                                                                                                                                                                                                                                                                                                                                                                                                                 |
|-----------|---------|---------------------------------------------------------------------------------------------------------------------------------------------------------------------------------------------------------------------------------------------------------------------------------------------------------------------------------------------------------------------------------------------------------------------------------------------------------------------------------------------------------------------------------------------------------------------------------------------------------------------------------------------------------------------------------------------------------------------------------------------------------------------------------------------------------------------------------------------------------------|
| 10° Aries | TABORI  | This intelligence allows the magician to glimpse into the deep secrets of the water-element, and in its analogies. It draws his attention to each of the magic practices and methods and shows him also, by the magnetic fluid of the water, how he can bring about various effects on himself as well as on other persons. If the magician wants it, then TABORI causes the effects by himself or by subordinates. TABORI will also give the magician special instructions, for instance, how he can, without much effort, get into contact with beings of the water-element and how he can safely deal with them. Following TABORI s orders, the most beautiful undines are at the magician's disposal. From this intelligence the magician may also learn how to calm spirits of the storms, how to stop thunderstorms and how to tranquilize a rough sea. |
| 11° Aries | IGIGI   | This head teaches the magician how to get power over men and animals. At the same time he shows him how to dynamise magic formulae so that they have a specially strong effect.                                                                                                                                                                                                                                                                                                                                                                                                                                                                                                                                                                                                                                                                               |
| 12° Aries | BIALODE | The magician will learn from this intelligence how he can procure magical authority. He is taught how to use the powers of the earth zone at will, furthermore the method of changing base metals into pure metals. The magician with a specially strong disposition to magic may get this intelligence so far as to bring about the transmutation of the metals by itself.  BIALODE also introduces the magician to the magic of the sun, that is the magician is taught how to make conscious use of the powers of the sun in the mental, astral and physical plane on a magical basis and also how to protect himself against negative influences of the sun-sphere during his mental wanderings there.                                                                                                                                                    |
| 13° Aries | OPILON  | This Spirit Intelligence is capable of assisting the magician in all operations either personally or by his servants. He can furthermore instruct the magician in any field of science of the physical plane; that is, he can grant him knowledge.                                                                                                                                                                                                                                                                                                                                                                                                                                                                                                                                                                                                            |
| 14° Aries | JRACHO  | This intelligence also can by himself or by his subordinates help the magician with all his operations on the physical plane.  Moreover it can make him eloquent and sharp witted and at the same time teaches him how, by means of the Akashaprinciple, he can rouse this faculty within himself as well as with others.                                                                                                                                                                                                                                                                                                                                                                                                                                                                                                                                     |
| 15° Aries | GOLOG   | This head is well acquainted with any field of science in our physical world, and there exists no problem which he would not be able to solve. GOLOG is regarded as a great philosopher and exposes the synthesis of philosophy to the magician by intuition and inspiration                                                                                                                                                                                                                                                                                                                                                                                                                                                                                                                                                                                  |
| 16° Aries | ARGILO  | This head assists the magician, theoretically and practically, in all questions of love and friend- ship in the mental, astral and physical plane. The magician may have all his demands in this respect fulfilled by this head.                                                                                                                                                                                                                                                                                                                                                                                                                                                                                                                                                                                                                              |

|           | T = . =  |                                                                                                                                                                                                                                                                                                                                                                                                                                                                                                                                                                                                                                                                                                                              |
|-----------|----------|------------------------------------------------------------------------------------------------------------------------------------------------------------------------------------------------------------------------------------------------------------------------------------------------------------------------------------------------------------------------------------------------------------------------------------------------------------------------------------------------------------------------------------------------------------------------------------------------------------------------------------------------------------------------------------------------------------------------------|
| 17° Aries | BARNAL   | This Spirit Intelligence is well acquainted with the art of love and is an expert in excellent practices which make one win the favour of friends and enemies of both sexes. BARNAL gives the magician special instructions and makes him acquainted with special methods in respect to the magic of sympathy. This head not only places at the magician's disposal good beings from his own region, but also enables him to get into touch with particular beings of the air which otherwise are very shy of the earth and therefore hard to contact. BARNAL is also an expert in music, and if the magician desires it, he inspires him with musical compositions, provided the magician is basically interested in music. |
| 18° Aries | SERNPOLO | Assisted by this intelligence the magician can quickly develop his talent for languages. SERNPOLO also helps the magician improve his position in life and gives him methodical instructions how to make practical use of the magnetic powers within his range of effectiveness.                                                                                                                                                                                                                                                                                                                                                                                                                                             |
| 19° Aries | HYRIS    | This Spirit Intelligence is an expert in the magic of water with regard to the elements, to the magnetic fluid, and to bring about effects with these powers. HYRIS can reveal to the magician many possible influences by the element of water on our physical world and, apart from this, let him know special secrets and give him special instructions regarding the realm of the undines.                                                                                                                                                                                                                                                                                                                               |
| 20° Aries | HAHADU   | This Spirit Intelligence is not only well acquainted with the magic of water, but he can also, due to his special faculties, give the magician various instructions in respect of the preparation of liquid fluid condensers, especially for their charging with magnetic fluids. HAHADU is very much liked in the kingdom of the undines, that is the element of water, and should the magician ask for it, this head of the region of the water-element can send him as many male and female servants as he may need for the realization of his wishes.                                                                                                                                                                    |
| 21° Aries | OROMONAS | This Spirit Intelligence makes the magician acquainted with various laws, powers and effects of the zone girdling the earth. It is from OROMONAS that the magician learns how to set the various powers in motion with the help of various methods and instructions. OROMONAS is a very generous intelligence, very friendly with human beings and at any time willing to realize the wishes of the magician as far as it lies in his powers.                                                                                                                                                                                                                                                                                |
| 22° Aries | BEKARO   | By this intelligence the magician is endowed with the knowledge and wisdom of the zone girdling the earth, which only a few beings of that sphere are able to do. BEKARO has a specially high interest for justice and harmony and therefore is also able to assist the magician in the physical world in cases where justice is involved, either in legal matters or in other situations of life. Spirits of the storms and salamanders are very much afraid of him, since he is capable of revealing to the magician formulae by the application of which strong electrical and elemental effects can be brought about in the fire region of the zone girdling the earth, which the most BEKARO                            |