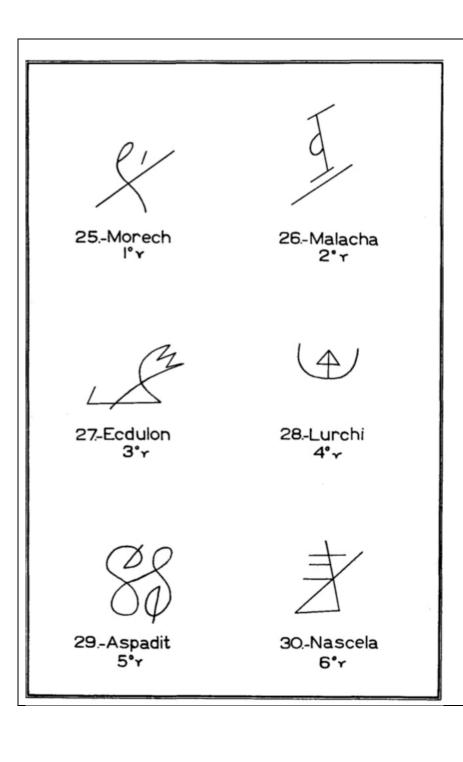

## Woe unto anyone who may use this information to harm a Child of Light!

Peace and Blessings unto you, Sophia Spiritualite | FruitsandSpirit.com | sophiaspiritualite@gmail.com

| Aries- Talisman | Aries- Talisman to be drawn in Red Ink |                                                                     |  |
|-----------------|----------------------------------------|---------------------------------------------------------------------|--|
| 1° Aries        | MORECH                                 | This intelligence is very active and impulsive. It is distinguished |  |
|                 |                                        | by an extremely strong wit. It is very learned and cannot only      |  |
|                 |                                        | supply the magician with facts of general knowledge, but it can,    |  |
|                 |                                        | above all, make him acquainted with excellent methods to            |  |
|                 |                                        | influence his memory in a favourable manner and to increase         |  |
|                 |                                        | his power of intuition. Apart from this, MORECH may help            |  |
|                 |                                        | the magician with inventions of any kind in a decisive manner.      |  |
|                 |                                        | He is a ruler of the fire-element, with the help of which he can    |  |
|                 |                                        | bring about marvellous effects. MORECH can inform the               |  |
|                 |                                        | magician about any questions which are connected with               |  |
|                 |                                        | electricity, no matter whether they have to do with                 |  |
|                 |                                        | electrotechnics or with electrophysics, or whether astral or        |  |
|                 |                                        | mental electricity, the so-called electric fluid is meant.          |  |
| 2° Aries        | MALACHA                                | This Spirit Intelligence has the same qualities as MORECH           |  |
|                 |                                        | and brings about the same effects. On top of that it teaches the    |  |
|                 |                                        | magician how to move about in the kingdom of the                    |  |
|                 |                                        | Salamanders and how he can operate with the powers of fire on       |  |
|                 |                                        | different planes. Furthermore, the magician may learn from          |  |
|                 |                                        | MALACHA in which way certain states of trance can be                |  |
|                 |                                        | brought about with the help of the fire-element. If the magician    |  |
|                 |                                        | wishes it, MALACHA can charge for him elemental volts for           |  |
|                 |                                        | special purposes and transfer them into the Akasha-principle of     |  |
|                 |                                        | the zone girdling the earth, which, in consequence, have their      |  |
|                 |                                        | effects on the physical world. Should the magician ask for it,      |  |
|                 |                                        | MALACHA will be pleased to place at his disposal suitable           |  |
|                 |                                        | familiar spirits with high magical activity and magical faculties.  |  |

|          |           | MALACHA can give good advice in respect of Alchemy, i. e. he can procure the prima materia for the preparation of the Great Elixier in a dry process. Many other things will be revealed to the magician by MALACHA, if the former is able to get into contact with him.                                                                                                                                                                                                                                                                                                                                                                                                               |
|----------|-----------|----------------------------------------------------------------------------------------------------------------------------------------------------------------------------------------------------------------------------------------------------------------------------------------------------------------------------------------------------------------------------------------------------------------------------------------------------------------------------------------------------------------------------------------------------------------------------------------------------------------------------------------------------------------------------------------|
| 3° Aries | ECDULON   | This spirit Intelligence can initiate the magician into the magic                                                                                                                                                                                                                                                                                                                                                                                                                                                                                                                                                                                                                      |
|          |           | of love. If desired by the magician he can change hostility into friendship and secures for the magician the favour of very                                                                                                                                                                                                                                                                                                                                                                                                                                                                                                                                                            |
|          |           | important persons. This intelligence is able to charge magic mirrors for special purposes, for instance to make the kingdom of Salamanders visible in the mirror, and the like. Since this head is well acquainted with all magical rites, he is able to offer the magician various special hints with regard to the magic of evocation.                                                                                                                                                                                                                                                                                                                                               |
| 4° Aries | LURCHI    | This Spirit Intelligence can be most useful to the magician in all                                                                                                                                                                                                                                                                                                                                                                                                                                                                                                                                                                                                                     |
|          |           | love matters. He can also protect and strengthen the magician's                                                                                                                                                                                                                                                                                                                                                                                                                                                                                                                                                                                                                        |
|          |           | existence and if it is necessary, LURCHI helps the magician                                                                                                                                                                                                                                                                                                                                                                                                                                                                                                                                                                                                                            |
|          |           | become rich by showing him means and ways to reach this end<br>or by the direct help of his servants.                                                                                                                                                                                                                                                                                                                                                                                                                                                                                                                                                                                  |
| 5° Aries | ASPADIT   | This Spirit Intelligence is a very fine intelligence and secures                                                                                                                                                                                                                                                                                                                                                                                                                                                                                                                                                                                                                       |
|          |           | the magician's luck in games, competitions, bets and so on.                                                                                                                                                                                                                                                                                                                                                                                                                                                                                                                                                                                                                            |
|          |           | Dexterity in one's profession, in art, etc. can also be achieved by the help of ASPADIT.                                                                                                                                                                                                                                                                                                                                                                                                                                                                                                                                                                                               |
| 6° Aries | NASCELA   | This intelligence will help the magician to become a talented writer or it will make him acquainted with the methods by which he may quickly and easily develop this talent within him. This intelligence may also help him greatly with literature and art.                                                                                                                                                                                                                                                                                                                                                                                                                           |
| 7° Aries | APOLLOGON | This head is a custodian of magical secrets and may reveal to the magician many practices, rites, and so on, for his personal use. Apart from that he informs the magician in what easy manner he can get into contact with beings of the Moonsphere. If the contact with APOLLOGON has once been established, then one is able to roam the moon-sphere by his personal assistance or by the help of his subordinates and get into touch, in a special manner, with the beings of the moonsphere. APOLLOGON teaches the magician how he can practice mental magic in the moon-sphere and have direct effects on the moon-sphere or by the beings of that sphere on our physical world. |
| 8° Aries | RAMARA    | This Spirit Intelligence is an excellent master of magic and shows the magician how to achieve special magical faculties by suitable methods, prevailingly ritual and magical formulae, and how to apply these.                                                                                                                                                                                                                                                                                                                                                                                                                                                                        |
| 9° Aries | ANAMIL    | This intelligence has special control over electro-magnetic fluids. It teaches the magician how to load electro-magnetic volts for special purposes, and if the magician demands it, it will by itself create such volts, transfer them into the Akashaprinciple and have their effects work on either the mental, astral or physical sphere. There exists no problem in the zone girdling the earth which could not be solved by ANAMIL. The                                                                                                                                                                                                                                          |