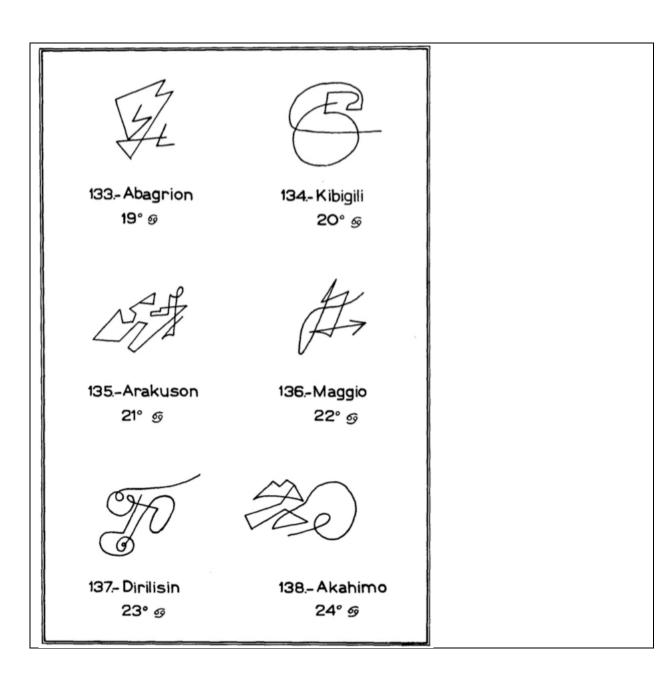

|            |           | use of the various magic formulae and at the same time learns about their magical power of effectiveness in the mental, astral and physical world. Abagrion can teach the magician many magic formulae for his protection against negative and unwanted influences.                                                                                                                                                                                                  |
|------------|-----------|----------------------------------------------------------------------------------------------------------------------------------------------------------------------------------------------------------------------------------------------------------------------------------------------------------------------------------------------------------------------------------------------------------------------------------------------------------------------|
| 20° Cancer | KIBIGILI  | The magician is taught by this head the faculty of evoking, with his mental body, subordinate beings in the zone girdling the earth, i. e. not in our physical world, and to protect himself against diverse dangers, malice, and the like. To carry out an evocation in the zone girdling the earth with the mental body alone is far more difficult than in the physical world, for there                                                                          |
|            |           | the magician has no supports for his consciousness. What can be effected by such evocations will be explained in detail to the magician by KIBIGILI.                                                                                                                                                                                                                                                                                                                 |
| 21° Cancer | ARAKUSON  | This Spirit Intelligence instructs the magician cause, purpose and effect of diverse laws and may, apart from this, lead him towards deep wisdom. ARAKUSON, like many other heads of the zone girdling the earth, may be regarded as a high priest of magic.                                                                                                                                                                                                         |
| 22° Cancer | MAGGIO    | The magician is instructed by this head in how to put into action certain powers directly from the zone girdling the earth and how to realize them in the mental, astral and physical planes. MAGGIO allows the magician to penetrate deeply into Divine Emanation, i. e. into the workshop of Divine Providence.                                                                                                                                                    |
| 23° Cancer | DIRILISIN | This Spirit Intelligence is master and initiator of the magic of space. The magician is taught by him how to become master of time and space not only in our physical world and the zone girdling the earth, but also in all other spheres of the macrocosm. What it means to be master of time and space in all spheres, can only be comprehended by a really mature magician. DIRILISIN gives him detailed information on how to make magical use of this faculty. |
| 24° Cancer | AKAHIMO   | This head instructs the magician on how to know and control the various degrees of oscillation of the divine virtues, qualities and powers from the Akasha-principle of the zone girdling the earth for the purpose of emanation. What this faculty means, cannot be explained by simple words; it can only be grasped by the genuine magician who also deals in practice with this high science.                                                                    |
| 25° Cancer | ARAGOR    | This Spirit Intelligence makes it possible for the magician to look into the workshop of Divine Providence by using appropriate methods and purification procedures and to recognize and experience the correlative relations between the Akasha-principle and the Divine Light, the first emanation of Divine Providence. It need not be mentioned that this possibility leads the magician to the highest enlightenments of the zone girdling the earth.           |
| 26° Cancer | GRANONA   | This Spirit Intelligence tells the magician about the means necessary for achieving cosmic alliances within the interplanetary spheres by diverse visions, no matter whether                                                                                                                                                                                                                                                                                         |

| 27° Cancer | ZAGOL       | they occur in trance, during sleep, or in day-dreams; or whether they are caused by the help of magic mirrors. In this way the magician, assisted by GRANONA, may recognize, in the planetary spheres, causes and effects reproduced either in true shape or by symbols.  This Spirit Intelligence instructs the magician on the magic of cosmic spheres. If the magician places himself in any sphere with his mental body, for instance, into the zone girdling the earth in which he possibly intends to practise ceremonial magic, he can evoke, into this sphere, beings from other speres in exactly the same way as if he were doing it in our physical sphere. What laws, and the like, have to be adhered to in case of such operations in certain spheres is a question on which ZAGOL will give the magician exact information. |
|------------|-------------|--------------------------------------------------------------------------------------------------------------------------------------------------------------------------------------------------------------------------------------------------------------------------------------------------------------------------------------------------------------------------------------------------------------------------------------------------------------------------------------------------------------------------------------------------------------------------------------------------------------------------------------------------------------------------------------------------------------------------------------------------------------------------------------------------------------------------------------------|
| 28° Cancer | MENNOLIKA   | This Spirit Intelligence is a master of the quabbalah, i. e. a master of divine theurgy. This head teaches the magician how to use divine names, in a quabbalistic manner, for various spheres. Apart from this, the magician is informed, by MENNOLIKA, about the various virtues of Divine Emanation, its cause and effect in each planetary sphere, from the quabbalistic point of view.                                                                                                                                                                                                                                                                                                                                                                                                                                                |
| 29° Cancer | FORFASAN    | This Spirit Intelligence draws the magician's attention to the various systems of wisdom. He reveals to the magician his own individual way in which he will travel once he has reached a certain degree of maturity. In the zone girdling the earth this head is regarded as a protector of wisdom and the keys to it.                                                                                                                                                                                                                                                                                                                                                                                                                                                                                                                    |
| 30° Cancer | CHARONTHONA | This Spirit Intelligence imparts to the magician diverse practices with the Akasha-principle. On the basis of special methods CHARONTHONA demonstrates to the magician how diverse magical operations have their direct cause in the Akasha- principle, and therefore produce effects. CHARONTHONA is an excellent connoisseur of the laws of cause and effect, i. e. an expert on Karma.                                                                                                                                                                                                                                                                                                                                                                                                                                                  |