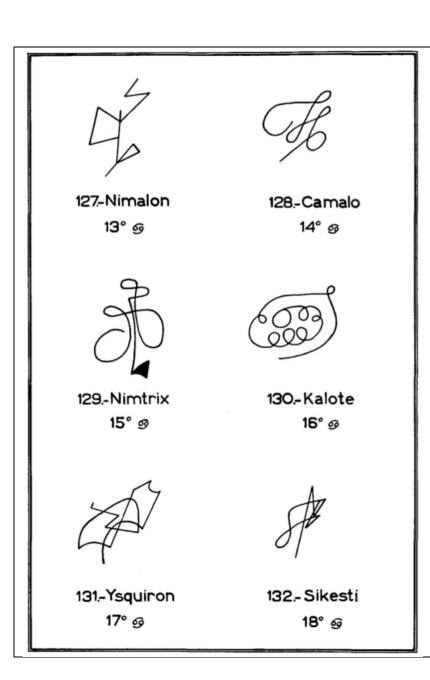

|            |          | metals in our physical world. This intelligence, too, may be                                                                                                                                                                                                                                                                                                                                                                                                                                                                                                                                                                                                                                                                                                |
|------------|----------|-------------------------------------------------------------------------------------------------------------------------------------------------------------------------------------------------------------------------------------------------------------------------------------------------------------------------------------------------------------------------------------------------------------------------------------------------------------------------------------------------------------------------------------------------------------------------------------------------------------------------------------------------------------------------------------------------------------------------------------------------------------|
|            |          | called a guardian of true alchemy.                                                                                                                                                                                                                                                                                                                                                                                                                                                                                                                                                                                                                                                                                                                          |
| 13° Cancer | NIMALON  | Any magician dealing with invisible beings and intelligences and also acquainted with the science of the Quabbalah will sometimes have made the experience that it may be very difficult to reproduce intellectually the language of the beings and the cosmic language. NIMALON can assist the magician in this respect by making him acquainted with the methods by which he may acquire the faculty of finding, at any time, the right means to express and explain what might be communicated in the cosmic language and the language of beings and intelligences. NIMALON may therefore be regarded as a marvelous initiator into the mode of expression in all intellectual languages.  This head is well informed on the remotest secrets of magical |
| 14 Cancer  | CAMALO   | science and shows the magician means and ways, as well as methods, by which he can make himself invisible. It is with CAMALO help that the magician becomes invisible, i. e. that he can betake himself into all spheres, mentally, astrally and, if necessary, also physically, without being recognized there. The faculty of making oneself invisible anywhere desired is quite a special faculty that is only controlled by a few magicians.                                                                                                                                                                                                                                                                                                            |
| 15° Cancer | NIMTRIX  | This high initiator into magic teaches the magician the art of de-materializing any object by appropriate methods, that is to de-condense it, and to materialize, that is to condense it, again in the place where he wants to have it appear. The magician may also employ beings for the de-materialization and recondensation which Nimtrix will place at his disposal, should the magician want it.                                                                                                                                                                                                                                                                                                                                                     |
| 16° Cancer | KALOTE   | This Spirit Intelligence is a phenomenal expert and master of cosmic laws. He is also an instructor in divine virtues and therefore informs the magician about these, showing him how these divine virtues, in their cause and effect, become valid under the legality of the microcosm and macrocosm.                                                                                                                                                                                                                                                                                                                                                                                                                                                      |
| 17° Cancer | YSQUIRON | This Spirit Intelligence makes the magician recognize to what extent divine love, mercy and all parallel divine virtues in respect of their legality, harmony and justice are applied, and come into play in all the spheres and planes. From YSQUIRON the magician learns to differentiate these theurgic secrets. A magician who is allied to this head knows not only about the karmic effects in all spheres, but he also becomes acquainted - at the same time - with very high quabbalistic secrets of the divine emanation.                                                                                                                                                                                                                          |
| 18° Cancer | SIKESTI  | This Spirit Intelligence instructs the magician in respect of the most subtle analogies and secrets of the evolution of the microcosm and macrocosm. From SIKESTI the magician learns to know, at least from this intelligence's point of view, about the act of creation of everything as Divine Providence purposes it.                                                                                                                                                                                                                                                                                                                                                                                                                                   |
| 19° Cancer | ABAGRION | This Spirit Intelligence is an expert in magic formulae, and the magician in contact with this head is informed by him on the                                                                                                                                                                                                                                                                                                                                                                                                                                                                                                                                                                                                                               |

|            |           | use of the various magic formulae and at the same time learns about their magical power of effectiveness in the mental, astral and physical world. Abagrion can teach the magician many magic formulae for his protection against negative and unwanted influences.                                                                                                                                                                                                  |
|------------|-----------|----------------------------------------------------------------------------------------------------------------------------------------------------------------------------------------------------------------------------------------------------------------------------------------------------------------------------------------------------------------------------------------------------------------------------------------------------------------------|
| 20° Cancer | KIBIGILI  | The magician is taught by this head the faculty of evoking, with his mental body, subordinate beings in the zone girdling the earth, i. e. not in our physical world, and to protect himself against diverse dangers, malice, and the like. To carry out an evocation in the zone girdling the earth with the mental body alone is far more difficult than in the physical world, for there                                                                          |
|            |           | the magician has no supports for his consciousness. What can be effected by such evocations will be explained in detail to the magician by KIBIGILI.                                                                                                                                                                                                                                                                                                                 |
| 21° Cancer | ARAKUSON  | This Spirit Intelligence instructs the magician cause, purpose and effect of diverse laws and may, apart from this, lead him towards deep wisdom. ARAKUSON, like many other heads of the zone girdling the earth, may be regarded as a high priest of magic.                                                                                                                                                                                                         |
| 22° Cancer | MAGGIO    | The magician is instructed by this head in how to put into action certain powers directly from the zone girdling the earth and how to realize them in the mental, astral and physical planes. MAGGIO allows the magician to penetrate deeply into Divine Emanation, i. e. into the workshop of Divine Providence.                                                                                                                                                    |
| 23° Cancer | DIRILISIN | This Spirit Intelligence is master and initiator of the magic of space. The magician is taught by him how to become master of time and space not only in our physical world and the zone girdling the earth, but also in all other spheres of the macrocosm. What it means to be master of time and space in all spheres, can only be comprehended by a really mature magician. DIRILISIN gives him detailed information on how to make magical use of this faculty. |
| 24° Cancer | AKAHIMO   | This head instructs the magician on how to know and control the various degrees of oscillation of the divine virtues, qualities and powers from the Akasha-principle of the zone girdling the earth for the purpose of emanation. What this faculty means, cannot be explained by simple words; it can only be grasped by the genuine magician who also deals in practice with this high science.                                                                    |
| 25° Cancer | ARAGOR    | This Spirit Intelligence makes it possible for the magician to look into the workshop of Divine Providence by using appropriate methods and purification procedures and to recognize and experience the correlative relations between the Akasha-principle and the Divine Light, the first emanation of Divine Providence. It need not be mentioned that this possibility leads the magician to the highest enlightenments of the zone girdling the earth.           |
| 26° Cancer | GRANONA   | This Spirit Intelligence tells the magician about the means necessary for achieving cosmic alliances within the interplanetary spheres by diverse visions, no matter whether                                                                                                                                                                                                                                                                                         |