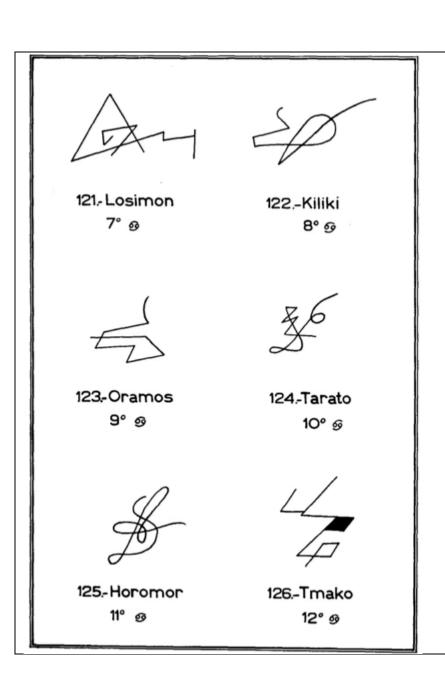

|           | 1        | 1                                                                                                                                                                                                                                                                                                                                                                                                                                                                                                                                                                                                                                                                                                                                                                                |
|-----------|----------|----------------------------------------------------------------------------------------------------------------------------------------------------------------------------------------------------------------------------------------------------------------------------------------------------------------------------------------------------------------------------------------------------------------------------------------------------------------------------------------------------------------------------------------------------------------------------------------------------------------------------------------------------------------------------------------------------------------------------------------------------------------------------------|
|           |          | furnish the magician with many magical means by which love can be aroused or diminished. Apart from this, he informs the magician how he can, by the force of magic, make himself beloved by and attractive to the other sex, and how one may become effective from the erotic point of view. He will, if he wishes, be informed by this intelligence on the most secret arts of sex magic.                                                                                                                                                                                                                                                                                                                                                                                      |
| 4° Cancer | HELALI   | This head is an excellent initiator into sympathy-mummial magic. He can give information on how, with the help of the elements, the magician practising mummial magic can bring about various effects, and he can apart from that, explain to the magician the influence of the electric and magnetic fluids on nature. HELALI introduces the magician into special working methods which have not been known to anyone up to now and which have to do with mummial magic. The special mummial-magic instructions given by him or by his servants can help the magician bring about effects which he would have never thought of.                                                                                                                                                |
| 5° Cancer | EMFALION | This Spirit Intelligence advises the magician on how he can get a strong and healthy constitution, a handsome, attractive face, fascinating eyes, i. e. the freshness of youth which he will preserve into advanced age. From EMFALION the magician gets the necessary instructions for the preparation of substances by which he can so impregnate his body that it will not decay. If a magician has a good connection with this head, he will be given the appearance of a youth, though he may already be rather old, or he may at least always give his fellow-men the impression that he is but a middle-aged gentleman. Also the preparation of magic elixirs from various plants for special magic purposes will be fully revealed to the magician by this intelligence. |
| 6° Cancer | PLIROKI  | This Spirit Intelligence explains to the magician the actual facts about the so-called "message through the air" which is especially well known in the East. He tells the magician, should he wish it, about suitable methods in which he is an expert, so that finally the magician will also be able to send messages to far off people, no matter whether they are initiates or not. The magician is taught by this head to make this phenomenon work on the mental and astral, and sometimes even on the physical plane by help of the electro-magnetic fluid and the air element, or by the help of beings, spirits, and the like. The magician will also be able to bring about other magical phenomena by the help of PLIROKI.                                            |
| 7° Cancer | LOSIMON  | This Spirit Intelligence informs the magician on the original mysteries and original systems of the religious beliefs of the oldest peoples of the world and also on the magic phenomena which the people of the times past, especially their high priests, were able to create. LOSIMON knows in what way and under which circumstances the phenomena of those days could be brought about today, and, if requested by the magician, he will initiate him into these methods. At the same time this head is                                                                                                                                                                                                                                                                     |

| 8° Cancer             | KILIKI  | able to reveal to the magician the secrets of the phenomena of levitation, so that these can either be brought about by the help of beings or by the special powers or faculties which the magician has acquired, because he has learned to control the electro-magnetic fluid, and by the help of these fluids the magician is able to regulate or overcome the gravitation of the earth. The magician is, in that case, able to withdraw from the earth its power of gravitation and by doing this he makes himself - and also other people - as light as a feather so that, in consequence, he is able to walk along the surface of waters without sinking or to lift his body into the air. That he can practice this art with any object whatsoever is quite clear.  This Spirit Intelligence initiates the magician into the mysteries of rhythm and vibration, and, at the same time, teaches him                                                                                                                                                                                                                                                                                                                 |
|-----------------------|---------|--------------------------------------------------------------------------------------------------------------------------------------------------------------------------------------------------------------------------------------------------------------------------------------------------------------------------------------------------------------------------------------------------------------------------------------------------------------------------------------------------------------------------------------------------------------------------------------------------------------------------------------------------------------------------------------------------------------------------------------------------------------------------------------------------------------------------------------------------------------------------------------------------------------------------------------------------------------------------------------------------------------------------------------------------------------------------------------------------------------------------------------------------------------------------------------------------------------------------|
|                       |         | how both rhythm and vibration can be set at work in any sphere or plane. KILIKI is regarded as the master of life, for life is nothing else but rhythm and vibration.                                                                                                                                                                                                                                                                                                                                                                                                                                                                                                                                                                                                                                                                                                                                                                                                                                                                                                                                                                                                                                                    |
| 9° Cancer  10° Cancer | ORAMOS  | This Spirit Intelligence can give excellent information on occult faculties, especially on clairvoyance, clairaudience, clair-feeling, psychometry, and the like. He gives the magician special instructions concerning the manufacture of magic mirrors, their charging with certain influentual powers etc. and he teaches the magician how to charge mirrors in the quabbalistic manner. Even though the magician might be a perfect clairvoyant, ORAMOS can teach him how to increase his acquired faculties. This head also advises the magician on how he can procure familiar spirits for certain purposes and how he is to treat these. ORAMOS gives the magician also exact information on the so-called "controlling spirits" for magic operations. If the magician has a good connection with this intelligence, he may get from him many other good and valuable hints.  This head instructs the magician how to influence the weather by the magic of water, by electrical and magnetic fluids, by magic rituals, by the cosmic language, and the like. He who has good contacts with this head can let it rain or stop raining at his will, can lead lightning into a certain direction, can cause a hail- |
|                       |         | storm and is, in general, able to bring about and evoke anything that has to do with the weather.                                                                                                                                                                                                                                                                                                                                                                                                                                                                                                                                                                                                                                                                                                                                                                                                                                                                                                                                                                                                                                                                                                                        |
| 11° Cancer            | HOROMOR | This head knows all high magic mysteries - mysteries of initiation - of the zone girdling the earth and also of our physical world, and can not only teach the magician to understand them, but he is also able to arouse the magician's intuition and inspiration by his radiation in such a manner that he learns to control all mysteries of wisdom from the universal point of view. One may call this head the instructor in magical enlightenment.                                                                                                                                                                                                                                                                                                                                                                                                                                                                                                                                                                                                                                                                                                                                                                 |
| 12° Cancer            | TMAKO   | This Spirit Intelligence initiates the magician into all secrets of transmutation of powers, effects, and the like, in the zone girdling the earth and into the secrets of plants, minerals and                                                                                                                                                                                                                                                                                                                                                                                                                                                                                                                                                                                                                                                                                                                                                                                                                                                                                                                                                                                                                          |

|            |          | metals in our physical world. This intelligence, too, may be                                                                                                                                                                                                                                                                                                                                                                                                                                                                                                                                                                                                                                                                                                |
|------------|----------|-------------------------------------------------------------------------------------------------------------------------------------------------------------------------------------------------------------------------------------------------------------------------------------------------------------------------------------------------------------------------------------------------------------------------------------------------------------------------------------------------------------------------------------------------------------------------------------------------------------------------------------------------------------------------------------------------------------------------------------------------------------|
|            |          | called a guardian of true alchemy.                                                                                                                                                                                                                                                                                                                                                                                                                                                                                                                                                                                                                                                                                                                          |
| 13° Cancer | NIMALON  | Any magician dealing with invisible beings and intelligences and also acquainted with the science of the Quabbalah will sometimes have made the experience that it may be very difficult to reproduce intellectually the language of the beings and the cosmic language. NIMALON can assist the magician in this respect by making him acquainted with the methods by which he may acquire the faculty of finding, at any time, the right means to express and explain what might be communicated in the cosmic language and the language of beings and intelligences. NIMALON may therefore be regarded as a marvelous initiator into the mode of expression in all intellectual languages.  This head is well informed on the remotest secrets of magical |
| 14 Cancer  | CAMALO   | science and shows the magician means and ways, as well as methods, by which he can make himself invisible. It is with CAMALO help that the magician becomes invisible, i. e. that he can betake himself into all spheres, mentally, astrally and, if necessary, also physically, without being recognized there. The faculty of making oneself invisible anywhere desired is quite a special faculty that is only controlled by a few magicians.                                                                                                                                                                                                                                                                                                            |
| 15° Cancer | NIMTRIX  | This high initiator into magic teaches the magician the art of de-materializing any object by appropriate methods, that is to de-condense it, and to materialize, that is to condense it, again in the place where he wants to have it appear. The magician may also employ beings for the de-materialization and recondensation which Nimtrix will place at his disposal, should the magician want it.                                                                                                                                                                                                                                                                                                                                                     |
| 16° Cancer | KALOTE   | This Spirit Intelligence is a phenomenal expert and master of cosmic laws. He is also an instructor in divine virtues and therefore informs the magician about these, showing him how these divine virtues, in their cause and effect, become valid under the legality of the microcosm and macrocosm.                                                                                                                                                                                                                                                                                                                                                                                                                                                      |
| 17° Cancer | YSQUIRON | This Spirit Intelligence makes the magician recognize to what extent divine love, mercy and all parallel divine virtues in respect of their legality, harmony and justice are applied, and come into play in all the spheres and planes. From YSQUIRON the magician learns to differentiate these theurgic secrets. A magician who is allied to this head knows not only about the karmic effects in all spheres, but he also becomes acquainted - at the same time - with very high quabbalistic secrets of the divine emanation.                                                                                                                                                                                                                          |
| 18° Cancer | SIKESTI  | This Spirit Intelligence instructs the magician in respect of the most subtle analogies and secrets of the evolution of the microcosm and macrocosm. From SIKESTI the magician learns to know, at least from this intelligence's point of view, about the act of creation of everything as Divine Providence purposes it.                                                                                                                                                                                                                                                                                                                                                                                                                                   |
| 19° Cancer | ABAGRION | This Spirit Intelligence is an expert in magic formulae, and the magician in contact with this head is informed by him on the                                                                                                                                                                                                                                                                                                                                                                                                                                                                                                                                                                                                                               |