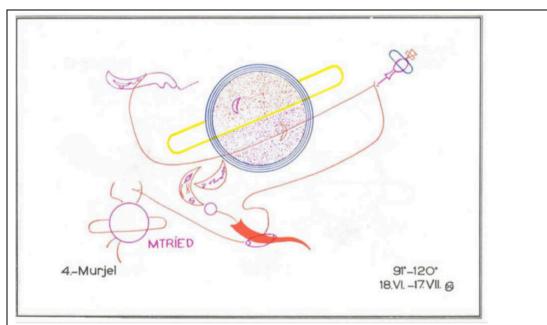

|        |              | T                                                                                                                                                                                                                                                  |
|--------|--------------|----------------------------------------------------------------------------------------------------------------------------------------------------------------------------------------------------------------------------------------------------|
|        |              | the most powerful, and no magician should fail to get into contact with him, since he will, by this connection, gain a power in the cosmic hierarchy that no other intelligence of any other sphere, perhaps with the only exception of the Uranus |
|        |              | intelligences, could give him.                                                                                                                                                                                                                     |
| Taurus | ASMODEL      | This Spirit Intelligence is the second original genius of the                                                                                                                                                                                      |
|        | 110111011111 | Jupiter sphere. He is responsible for the direction and control of                                                                                                                                                                                 |
|        |              | the original principle of cosmic love with all its aspects and                                                                                                                                                                                     |
|        |              | analogies, in all spheres and on all planes and planets of the                                                                                                                                                                                     |
|        |              | hierarchy. The magician who gets into contact with this                                                                                                                                                                                            |
|        |              | original genius will be made capable of perceiving the deepest                                                                                                                                                                                     |
|        |              | mysteries of love not only in its emotional and intellectual                                                                                                                                                                                       |
|        |              | aspects, but also from the point of view of wisdom. This original                                                                                                                                                                                  |
|        |              | genius explains to the magician how any kind of cosmic                                                                                                                                                                                             |
|        |              | vibration of love can be caused in any sphere, no matter<br>whether by evocation or mental wandering, whether by magic                                                                                                                             |
|        |              | or by quabbalah. All miracles that can be caused and realized                                                                                                                                                                                      |
|        |              | in love matters by magic and quabbalah, i. e. not only in our                                                                                                                                                                                      |
|        |              | own physical world or in the zone girdling our earth, but also                                                                                                                                                                                     |
|        |              | on all other planets and in all other spheres, are made available                                                                                                                                                                                  |
|        |              | to the magician by this genius. All the ways of holiness which                                                                                                                                                                                     |
|        |              | behold Divinity under the aspect of love are directed by                                                                                                                                                                                           |
|        |              | Asmodel, and the conscious sphere magician is in-structed,                                                                                                                                                                                         |
|        |              | theoretically as well as practically, in all the aspects. The                                                                                                                                                                                      |
|        |              | magician interested in the mysteries of cosmic love existing in<br>the whole cosmic hierarchy will find this genius to be the best                                                                                                                 |
|        |              | initiator.                                                                                                                                                                                                                                         |
| Gemini | AMBRIEL      | This Spirit Intelligences is the third original genius of the                                                                                                                                                                                      |
|        |              | Jupiter sphere, who has under his command all knowledge of                                                                                                                                                                                         |
|        |              | the whole cosmic hierarchy. He is the supervisor of the mind, of                                                                                                                                                                                   |
|        |              | the intellect, i. e. of all theoretical knowledge in all fields of                                                                                                                                                                                 |
|        |              | science. AMBRIEL directs the maturity for knowledge, the                                                                                                                                                                                           |
|        |              | capacity of perception of each being in the whole cosmic                                                                                                                                                                                           |
|        |              | hierarchy. Taking into consideration the grade of maturity and                                                                                                                                                                                     |
|        |              | development, this genius not only directs the intellectual power                                                                                                                                                                                   |
|        |              | of perception and the intellectual faculties of the individual, but<br>of the total of the inhabitants of all planets. Under his range of                                                                                                          |
|        |              | competence come all the sciences and arts on all planets which                                                                                                                                                                                     |
|        |              | have to do with the mind and intellect. The magician who has                                                                                                                                                                                       |
|        |              | got into contact with this genius will be made acquainted,                                                                                                                                                                                         |
|        |              | depending on the grade of his development, with a kind of                                                                                                                                                                                          |
|        |              | knowledge which truly is only accessible to such initiates that                                                                                                                                                                                    |
|        |              | have learned to work consciously with the Jupiter sphere by                                                                                                                                                                                        |
|        |              | force of the Akasha-principle.                                                                                                                                                                                                                     |
| Cancer | MURJEL       | The fourth genius of the Jupiter sphere has to control and keep                                                                                                                                                                                    |
|        |              | in equilibrium the total magnetic fluid in the cosmic hierarchy.                                                                                                                                                                                   |
|        |              | He is responsible for the fluid state on all planets and also for<br>the element of water in the whole cosmic hierarchy, including                                                                                                                 |
|        |              | our world, in its physical, astral and mental state. The magician                                                                                                                                                                                  |
|        |              | can be fully instructed by this original genius in the original                                                                                                                                                                                    |
|        | i            |                                                                                                                                                                                                                                                    |
|        |              | element of water, its workings and effects, regarding the whole                                                                                                                                                                                    |