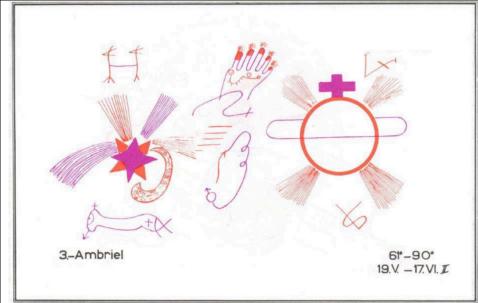

|        |              | T                                                                                                                                                                                                                                                  |
|--------|--------------|----------------------------------------------------------------------------------------------------------------------------------------------------------------------------------------------------------------------------------------------------|
|        |              | the most powerful, and no magician should fail to get into contact with him, since he will, by this connection, gain a power in the cosmic hierarchy that no other intelligence of any other sphere, perhaps with the only exception of the Uranus |
|        |              | intelligences, could give him.                                                                                                                                                                                                                     |
| Taurus | ASMODEL      | This Spirit Intelligence is the second original genius of the                                                                                                                                                                                      |
|        | 110111011111 | Jupiter sphere. He is responsible for the direction and control of                                                                                                                                                                                 |
|        |              | the original principle of cosmic love with all its aspects and                                                                                                                                                                                     |
|        |              | analogies, in all spheres and on all planes and planets of the                                                                                                                                                                                     |
|        |              | hierarchy. The magician who gets into contact with this                                                                                                                                                                                            |
|        |              | original genius will be made capable of perceiving the deepest                                                                                                                                                                                     |
|        |              | mysteries of love not only in its emotional and intellectual                                                                                                                                                                                       |
|        |              | aspects, but also from the point of view of wisdom. This original                                                                                                                                                                                  |
|        |              | genius explains to the magician how any kind of cosmic                                                                                                                                                                                             |
|        |              | vibration of love can be caused in any sphere, no matter<br>whether by evocation or mental wandering, whether by magic                                                                                                                             |
|        |              | or by quabbalah. All miracles that can be caused and realized                                                                                                                                                                                      |
|        |              | in love matters by magic and quabbalah, i. e. not only in our                                                                                                                                                                                      |
|        |              | own physical world or in the zone girdling our earth, but also                                                                                                                                                                                     |
|        |              | on all other planets and in all other spheres, are made available                                                                                                                                                                                  |
|        |              | to the magician by this genius. All the ways of holiness which                                                                                                                                                                                     |
|        |              | behold Divinity under the aspect of love are directed by                                                                                                                                                                                           |
|        |              | Asmodel, and the conscious sphere magician is in-structed,                                                                                                                                                                                         |
|        |              | theoretically as well as practically, in all the aspects. The                                                                                                                                                                                      |
|        |              | magician interested in the mysteries of cosmic love existing in<br>the whole cosmic hierarchy will find this genius to be the best                                                                                                                 |
|        |              | initiator.                                                                                                                                                                                                                                         |
| Gemini | AMBRIEL      | This Spirit Intelligences is the third original genius of the                                                                                                                                                                                      |
|        |              | Jupiter sphere, who has under his command all knowledge of                                                                                                                                                                                         |
|        |              | the whole cosmic hierarchy. He is the supervisor of the mind, of                                                                                                                                                                                   |
|        |              | the intellect, i. e. of all theoretical knowledge in all fields of                                                                                                                                                                                 |
|        |              | science. AMBRIEL directs the maturity for knowledge, the                                                                                                                                                                                           |
|        |              | capacity of perception of each being in the whole cosmic                                                                                                                                                                                           |
|        |              | hierarchy. Taking into consideration the grade of maturity and                                                                                                                                                                                     |
|        |              | development, this genius not only directs the intellectual power                                                                                                                                                                                   |
|        |              | of perception and the intellectual faculties of the individual, but<br>of the total of the inhabitants of all planets. Under his range of                                                                                                          |
|        |              | competence come all the sciences and arts on all planets which                                                                                                                                                                                     |
|        |              | have to do with the mind and intellect. The magician who has                                                                                                                                                                                       |
|        |              | got into contact with this genius will be made acquainted,                                                                                                                                                                                         |
|        |              | depending on the grade of his development, with a kind of                                                                                                                                                                                          |
|        |              | knowledge which truly is only accessible to such initiates that                                                                                                                                                                                    |
|        |              | have learned to work consciously with the Jupiter sphere by                                                                                                                                                                                        |
|        |              | force of the Akasha-principle.                                                                                                                                                                                                                     |
| Cancer | MURJEL       | The fourth genius of the Jupiter sphere has to control and keep                                                                                                                                                                                    |
|        |              | in equilibrium the total magnetic fluid in the cosmic hierarchy.                                                                                                                                                                                   |
|        |              | He is responsible for the fluid state on all planets and also for<br>the element of water in the whole cosmic hierarchy, including                                                                                                                 |
|        |              | our world, in its physical, astral and mental state. The magician                                                                                                                                                                                  |
|        |              | can be fully instructed by this original genius in the original                                                                                                                                                                                    |
|        | i            |                                                                                                                                                                                                                                                    |
|        |              | element of water, its workings and effects, regarding the whole                                                                                                                                                                                    |