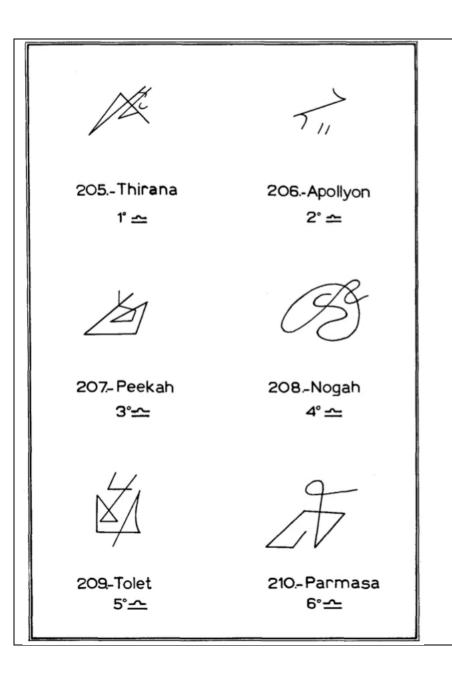

## Woe unto anyone who may use this information to harm a Child of Light!

Peace and Blessings unto you, Sophia Spiritualite | FruitsandSpirit.com | sophiaspiritualite@gmail.com

| Libra- Talisman to be drawn in GREEN Ink |          |                                                                                                                                                                                                                                                                                                                                                                                                                                                                                                                                                                                 |
|------------------------------------------|----------|---------------------------------------------------------------------------------------------------------------------------------------------------------------------------------------------------------------------------------------------------------------------------------------------------------------------------------------------------------------------------------------------------------------------------------------------------------------------------------------------------------------------------------------------------------------------------------|
| 1° Libra                                 | THIRANA  | This head controls the sexual sphere of man. The propagation of mankind falls therefore under his competence. THIRANA can give many instructions and methods how the magician is to impregnate magically his own seed with various qualities before having sexual intercourse, so that these qualities pass over into the generated child. The magician is pro- vided with full knowledge, by this head, in respect of the prenatal education of a child, i. e. the embodying of certain faculties, hereditary factors, etc., in a magical manner, during the babies sojourn in |
| 2° Libra                                 | APOLLYON | the womb.  This head has inspired mankind since its creation in respect of the working-up of metals, depending on their state of development. Apollyon is regarded as the original initiator of all those people who have been occupied with the working up of metals, no matter whether founder, smith, engineer, mechanic, or the like. APOLLYON not only is the original initiator into all the ideas in this field, but he also is their loyal custodian.                                                                                                                   |
| 3° Libra                                 | PEEKAH   | This head already taught the primitive peoples of the days of yore by inspiration that animal meat eaten in a raw state is not so delicious as roasted or cooked. He inspired a few individuals how to tell the difference between the various kinds of meat by tasting them and taught them by intuition to prepare many meat dishes. For the preparation of such meat dishes man started rearing domestic animals, so that during the course of time stock-farming was developed, whereby PEEKAH has                                                                          |