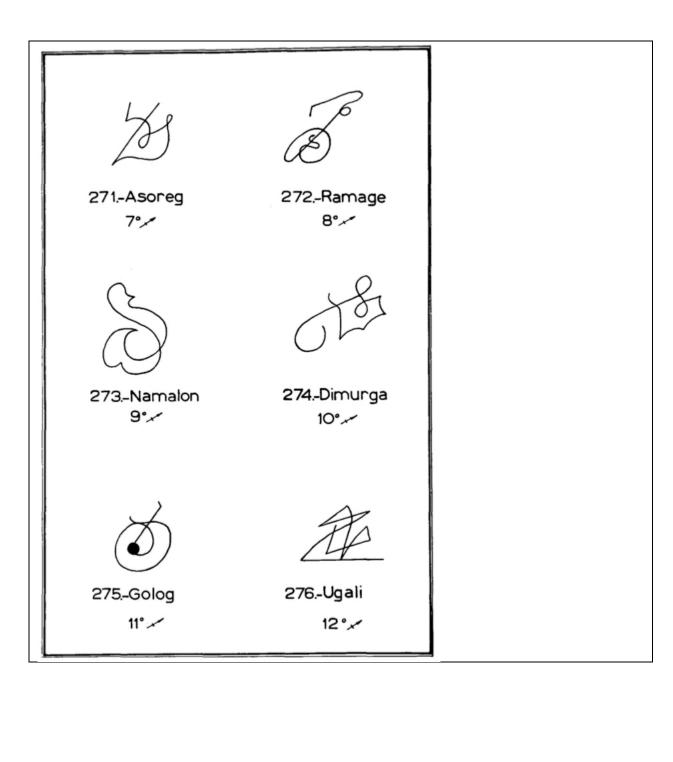

|                 | 1            | EDIAMEDO II 1 1 1 1 1 1 1 1 1 1 1 1 1 1 1 1 1 1                     |
|-----------------|--------------|---------------------------------------------------------------------|
|                 |              | ERIMITES. He is always pleased to entrust the magician with         |
|                 |              | the ways in which good influences can be produced by the            |
|                 | 4.077.777    | Akasha-principle, in order to awaken peaceful ideas.                |
| 5° Sagittarius  | ASINEL       | To bring good luck to everybody is a pleasant mission, and          |
|                 |              | Divine Providence has charged this intelligence of the zone         |
|                 |              | girdling the earth with it. A magician who is in contact with       |
|                 |              | ASINEL can be sure that he will have good luck everywhere           |
|                 |              | when he is in need of it, no matter whether it is in respect of     |
|                 |              | love, gambling, or other affairs. But by the help of this head or   |
|                 |              | by the help of his subordinates, the magician is not only able to   |
|                 |              | bring happiness to himself alone; he can also bring it to other     |
|                 |              | people who do not deal with magic. ASINEL also lets the             |
|                 |              | magician realize to what extent he can make use of his own          |
|                 |              | powers and how far the head himself is allowed to advance.          |
| 6° Sagittarius  | GERIOLA      | Being a special expert in all the virtues of morality on our earth, |
|                 |              | this head reveals to the magician the genuine secrets of the        |
|                 |              | magical equilibrium. He teaches him the correct use of              |
|                 |              | introspection and draws his attention to faculties and powers       |
|                 |              | which are the result of introspection. Having carried out           |
|                 |              | introspection according to instructions given by GERIOLA in         |
|                 |              | respect of himself and other people, the magician will acquire      |
|                 |              | great power of intuition and the genuine recognition of the         |
|                 |              | Akasha-principle. The magician may learn many facts of              |
|                 |              | wisdom from this intelligence and have them brought to his          |
|                 |              | intellect.                                                          |
| 7° Sagittarius  | ASOREG       | The art of making pictorial impressions in a manifold manner,       |
| , sugitturius   | TIS STEES    | whether by engraving, inscribing, sewing, drawing, or painting,     |
|                 |              | has been taught to the people on earth by this head.                |
|                 |              | Photography, cinema and film come under the competence of           |
|                 |              | this head, as well as television, on which field there are still a  |
|                 |              | great many inventions to come in the future. ASOREG also            |
|                 |              | instructs the magician how he can make pictures visible over        |
|                 |              | the greatest distances, so that even an untrained eye is able to    |
|                 |              | see them.                                                           |
| 8° Sagittarius  | RAMAGE       | This Spirit Intelligence has, apart from other things, to control   |
| o Sagittarius   | TO INVITABLE | the influences of the 28 moon stations on our earth. The best       |
|                 |              | information on rhythm and periodicity can be got from               |
|                 |              | RAMAGE. He is always prepared to reveal to the magician the         |
|                 |              | secrets of the 28 moon stations and their influences on human       |
|                 |              | life in the physical, astral and mental aspects, and to show him,   |
|                 |              | too, how he can make practical use of all the knowledge gained      |
|                 |              | by him.                                                             |
| 9° Sagittarius  | NAMALON      | This Spirit Intelligence protects all insane people and, with the   |
| Jagillarius     |              | help of his subordinates, all those people who by fate are not to   |
|                 |              |                                                                     |
|                 |              | be met with any evils. Lunatics are under his protection so that    |
|                 |              | during their fits nothing can happen to them; so are people who     |
|                 |              | suffer from St. Vitus's-Dance, epileptic fits, etc. The magician    |
|                 |              | learns from this head about the causes of all these evils and also  |
| 100 C           | DIMITECA     | about the way in which they are successfully treated.               |
| 10° Sagittarius | DIMURGA      | This Spirit Intelligence is a guardian of travellers, especially of |
|                 |              | those travelling by sea, by any kind of ship. DIMURGA is quite      |

|                 |          | T                                                                                                                                                                                                                                                                                                                                                                                                                                                                                                                              |
|-----------------|----------|--------------------------------------------------------------------------------------------------------------------------------------------------------------------------------------------------------------------------------------------------------------------------------------------------------------------------------------------------------------------------------------------------------------------------------------------------------------------------------------------------------------------------------|
|                 |          | willing to inform the magician on individual talismans and their manufacture which give shelter and help during travels. If the magician is on board a ship and equipped with a protective talisman of DIMURGA, he will survive the strongest hurricane without every being in danger of drawning.                                                                                                                                                                                                                             |
| 110 Canierania  | COLOC    | without ever being in danger of drowning.                                                                                                                                                                                                                                                                                                                                                                                                                                                                                      |
| 11° Sagittarius | GOLOG    | Being an excellent initiator into the magic of evocation, this head initiates the magician into secret methods concerning the evocation of all types of beings. He will reveal to the highly ethically developed magician powerful magic words which will force any being, no matter whether positive or negative, to obey him absolutely. The magician may further learn much from this intelligence about the synthesis of the magic of evocation.                                                                           |
| 12° Sagittarius | UGALI    | Being an initiator into the high magic which leads to the highest wisdom, this head is hard to get into contact with, for he usually sends his subordinates to deputize for him. Only a virtually perfect magician will succeed in getting into direct contact with UGALI. If, however, the magician has once succeeded in this, he has the best initiator into the highest magic, especially spheric magic, at his disposal and will be initiated by him into the most secret sciences that reveal to him the highest wisdom. |
| 13° Sagittarius | ELASON   | This Spirit Intelligence is hard to con- tact. If the magician succeeds in doing so in spite of this, this high initiator will reveal to him secret magical and quabbalistic methods by which he will be able to realize all his high ideals.                                                                                                                                                                                                                                                                                  |
| 14° Sagittarius | GIRIA    | Trade and monetary matters, including the making of coins from all types of metals, fall under the competence of this head. He has developed man in this respect in accordance with his grade of maturity and the scheduled time. He can give the magician information on all this.                                                                                                                                                                                                                                            |
| 15° Sagittarius | HOSUN    | All kinds of educational methods applied to young and old people originate from the in- spiration of this head, who at the same time is the originator of all schools, starting from the oldest schools for prophets, and continuing up to the present time. From HOSUN the magician will learn everything concerning the upbringing of children. The magician asking this intelligence for help will be able to pass any school examinations.                                                                                 |
| 16° Sagittarius | MESAH    | This Spirit Intelligence is the originator of all customs and rites of all the peoples all over the world, especially those concerning wooing, love-making and marriage. He lets the magician behold all customs and rites that have been in use from the prime origin up to the present day and also those customs and rites which he will cause people to use in the distant future.                                                                                                                                         |
| 17° Sagittarius | HARKINON | All the orphans, all the abandoned, expelled and hated are under the special protection of this head. Depending on their Karma, he helps them all bear their lot more easily and helps in all the cases in which Divine Providence allows it. A magician can get advice and help for people like these from this head.                                                                                                                                                                                                         |
| 18° Sagittarius | PETUNO   | This Spirit Intelligence is the guardian of all hunters and all those people who are occupied with the chasing of wild                                                                                                                                                                                                                                                                                                                                                                                                         |