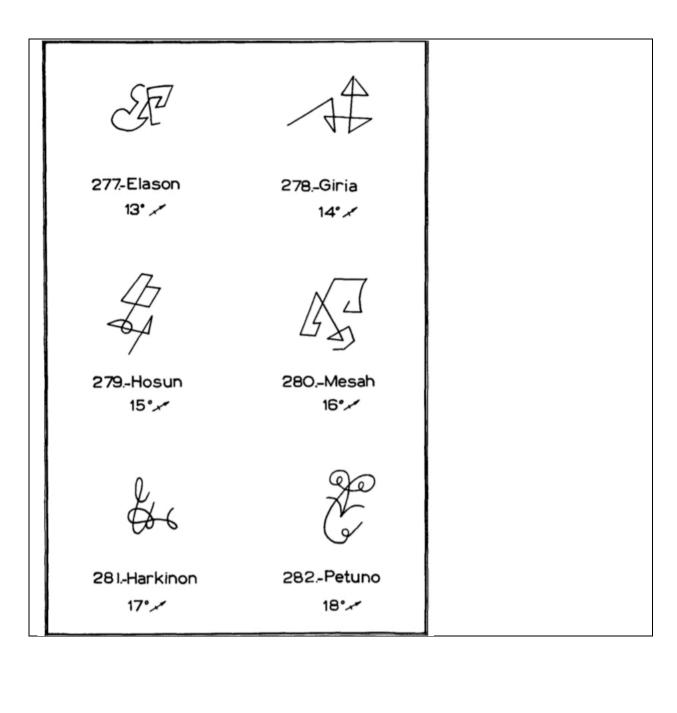

|                 |          | T                                                                                                                                                                                                                                                                                                                                                                                                                                                                                                                              |
|-----------------|----------|--------------------------------------------------------------------------------------------------------------------------------------------------------------------------------------------------------------------------------------------------------------------------------------------------------------------------------------------------------------------------------------------------------------------------------------------------------------------------------------------------------------------------------|
|                 |          | willing to inform the magician on individual talismans and their manufacture which give shelter and help during travels. If the magician is on board a ship and equipped with a protective talisman of DIMURGA, he will survive the strongest hurricane without every being in danger of drawning.                                                                                                                                                                                                                             |
| 110 Canierania  | COLOC    | without ever being in danger of drowning.                                                                                                                                                                                                                                                                                                                                                                                                                                                                                      |
| 11° Sagittarius | GOLOG    | Being an excellent initiator into the magic of evocation, this head initiates the magician into secret methods concerning the evocation of all types of beings. He will reveal to the highly ethically developed magician powerful magic words which will force any being, no matter whether positive or negative, to obey him absolutely. The magician may further learn much from this intelligence about the synthesis of the magic of evocation.                                                                           |
| 12° Sagittarius | UGALI    | Being an initiator into the high magic which leads to the highest wisdom, this head is hard to get into contact with, for he usually sends his subordinates to deputize for him. Only a virtually perfect magician will succeed in getting into direct contact with UGALI. If, however, the magician has once succeeded in this, he has the best initiator into the highest magic, especially spheric magic, at his disposal and will be initiated by him into the most secret sciences that reveal to him the highest wisdom. |
| 13° Sagittarius | ELASON   | This Spirit Intelligence is hard to con- tact. If the magician succeeds in doing so in spite of this, this high initiator will reveal to him secret magical and quabbalistic methods by which he will be able to realize all his high ideals.                                                                                                                                                                                                                                                                                  |
| 14° Sagittarius | GIRIA    | Trade and monetary matters, including the making of coins from all types of metals, fall under the competence of this head. He has developed man in this respect in accordance with his grade of maturity and the scheduled time. He can give the magician information on all this.                                                                                                                                                                                                                                            |
| 15° Sagittarius | HOSUN    | All kinds of educational methods applied to young and old people originate from the in- spiration of this head, who at the same time is the originator of all schools, starting from the oldest schools for prophets, and continuing up to the present time. From HOSUN the magician will learn everything concerning the upbringing of children. The magician asking this intelligence for help will be able to pass any school examinations.                                                                                 |
| 16° Sagittarius | MESAH    | This Spirit Intelligence is the originator of all customs and rites of all the peoples all over the world, especially those concerning wooing, love-making and marriage. He lets the magician behold all customs and rites that have been in use from the prime origin up to the present day and also those customs and rites which he will cause people to use in the distant future.                                                                                                                                         |
| 17° Sagittarius | HARKINON | All the orphans, all the abandoned, expelled and hated are under the special protection of this head. Depending on their Karma, he helps them all bear their lot more easily and helps in all the cases in which Divine Providence allows it. A magician can get advice and help for people like these from this head.                                                                                                                                                                                                         |
| 18° Sagittarius | PETUNO   | This Spirit Intelligence is the guardian of all hunters and all those people who are occupied with the chasing of wild                                                                                                                                                                                                                                                                                                                                                                                                         |

|                                         |           | animals. He is the inspirer of appropriate weapons and other                                                             |
|-----------------------------------------|-----------|--------------------------------------------------------------------------------------------------------------------------|
| 19° Sagittarius                         | CABONETON | implements necessary for catching game or wild animals.  Astronomy, astrology and all affiliated sciences come under the |
|                                         |           | competence of this head. He explains to the magician in detail                                                           |
|                                         |           | the synthesis of astronomy and astrology. By the help of                                                                 |
|                                         |           | CABONETON the magician learns to know the visible part of                                                                |
|                                         |           | the universe, i. e. the starry sky and is instructed in the                                                              |
|                                         |           | influences and effects of the constellations on our earth, on the                                                        |
|                                         |           | fate of the individual and on the fate of whole nations.                                                                 |
| 20° Sagittarius                         | ECHAGI    | This Spirit Intelligence gives help and advice in case of                                                                |
| _ = = = = = = = = = = = = = = = = = = = |           | malicious diseases like epilepsy, cancer; diseases of the spinal                                                         |
|                                         |           | cord, St. Vitus's-Dance, etc., the causes of which have not been                                                         |
|                                         |           | found up to this date and which therefore are still regarded as                                                          |
|                                         |           | incurable. ECHAGI lets the magician recognize the causes of                                                              |
|                                         |           | severe and hidden diseases and at the same time entrusts him                                                             |
|                                         |           | with methods for the production of appropriate means to cure                                                             |
|                                         |           | them.                                                                                                                    |
| 21° Sagittarius                         | BATIRUNOS | To give bliss, peace, pleasure and delight to man is the special                                                         |
| 3                                       |           | commission of this head. Everything that makes man happy is                                                              |
|                                         |           | caused by this inspirer of happy moments, or by his                                                                      |
|                                         |           | subordinates. The magician will have all such questions put to                                                           |
|                                         |           | BATIRUNOS answered to his fullest satisfaction.                                                                          |
| 22° Sagittarius                         | HILLARO   | This Spirit Intelligence is a representative of justice. He can                                                          |
| O                                       |           | fulfill for the magician everything that requires true justice, no                                                       |
|                                         |           | matter whether in legal or any other affairs. The magician will                                                          |
|                                         |           | get this head's full assistance in all judicial matters.                                                                 |
| 23° Sagittarius                         | ERGOMION  | This Spirit Intelligence is an inspirer of the science of colour                                                         |
|                                         |           | and instructs the magician thoroughly not only in the                                                                    |
|                                         |           | production of colours, but also in their mixing. If the magician                                                         |
|                                         |           | is interested in painting, he can get unsurpassable recipes for                                                          |
|                                         |           | mixing colours, inks, drawing-inks, etc., in respect of their pro-                                                       |
|                                         |           | duction as well as their practical application. ERGOMION is                                                              |
|                                         |           | also an expert in synthetic, inorganic chemistry and can also                                                            |
|                                         |           | inform the magician in this line.                                                                                        |
| 24° Sagittarius                         | IKON      | This Spirit Intelligence reveals to the magician the mysteries of                                                        |
|                                         |           | the magical equilibrium of body, soul and spirit in their relation                                                       |
|                                         |           | to the Akasha-principle. He also explains to the magician what                                                           |
|                                         |           | genuine introspection is, how important it is for the                                                                    |
|                                         |           | achievement of the magic equilibrium and that without                                                                    |
|                                         |           | introspection a physical, psychic and spiritual training, a true                                                         |
|                                         |           | recognition of the universal truths is impossible.                                                                       |
| 25° Sagittarius                         | ALOSOM    | This Spirit Intelligence guards the deep secrets of silence and                                                          |
|                                         |           | the powers and faculties produced by silence as a negative state.                                                        |
| 0000                                    | OPZED C   | ALOSOM is thus the head of the magic of silence.                                                                         |
| 26° Sagittarius                         | GEZERO    | This Spirit Intelligence is the leader of human conscience, of its                                                       |
|                                         |           | arousal in man at the given time or in certain situations. The                                                           |
|                                         |           | magician knows that any expression of conscience is an                                                                   |
|                                         |           | expression of the Akasha-principle which declares itself by the                                                          |
|                                         |           | inner voice in man. GEZERO and his subordinates usually see                                                              |
|                                         |           | that even the greatest criminal experiences pricks of conscience                                                         |
|                                         |           | which lead him to reason.                                                                                                |